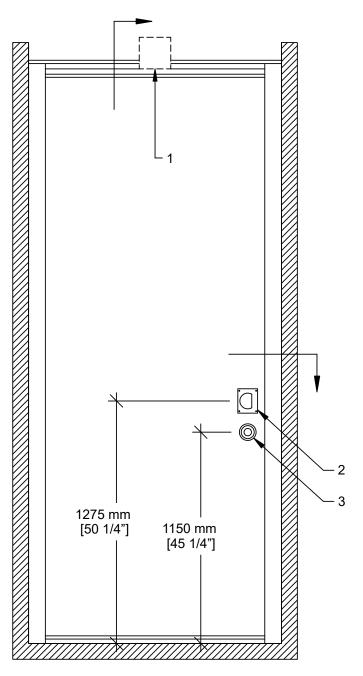

## Technical Data Sheet Excel 700 PA-71 Pocket Door



## PA-71 Acoustical Pocket Door

- 1 section
- Same core construction as movable partition panels
- Same surface finish as movable partition / optional custom finish / unfinished
- Same frame finish as movable partition / optional custom finish
- Fixed top and bottom sweeps
- Top and bottom sliding bolts (if required by layout)
- · Optional lock for top and bottom sliding bolts
- · Low profile steel hinges

- 1- Track
- 2- Flush pull
- 3- Top and bottom sliding bolt activator



## **Vertical Section**





## **Horizontal Section**



\* Min/Max dimensions are fabrication limits and do not account for job-specific conditions.

Please consult shop drawings or local Moderco distributor prior to sizing pockets.