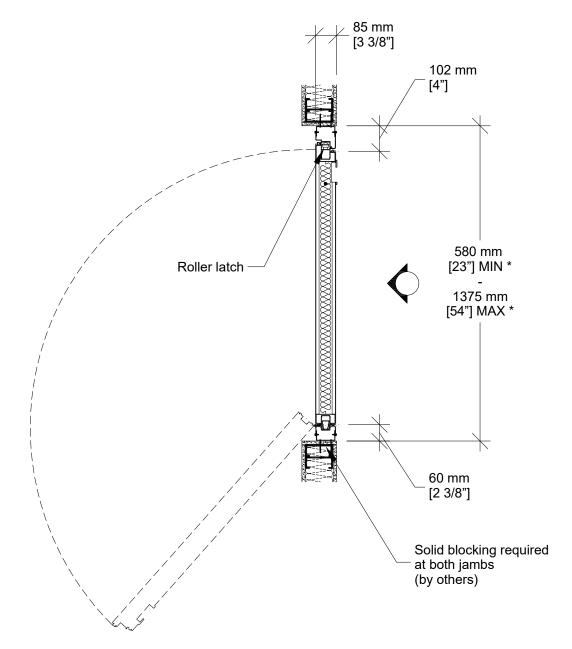

## **Horizontal Section**

\* Min/Max dimensions are fabrication limits and do not account for job-specific conditions.

Please consult shop drawings or local Moderco distributor prior to sizing pockets.