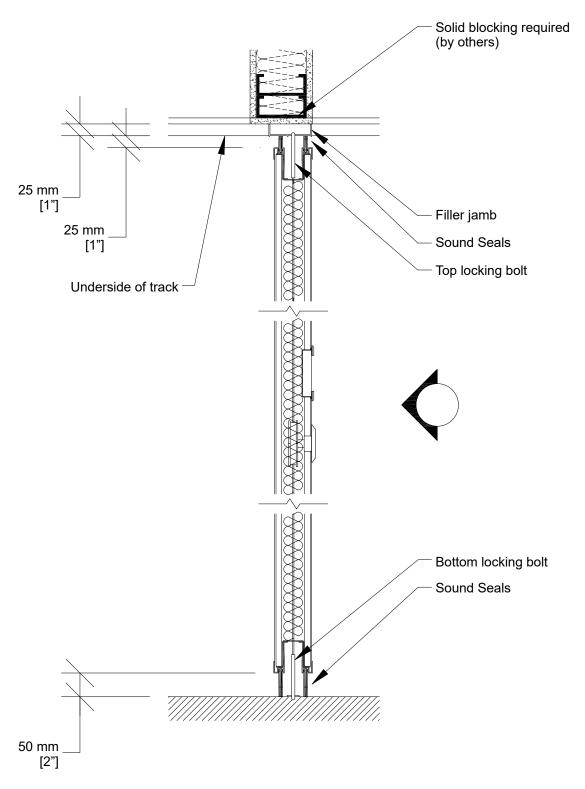

## Technical Data Sheet Excel 700 PA-71 Pocket Door



## PA-71 Acoustical Pocket Door

- 1 section
- Same core construction as movable partition panels
- Same surface finish as movable partition / optional custom finish / unfinished
- Same frame finish as movable partition / optional custom finish
- Fixed top and bottom sweeps
- Top and bottom sliding bolts (if required by layout)
- · Optional lock for top and bottom sliding bolts
- · Low profile steel hinges

- 1- Track
- 2- Flush pull
- 3- Top and bottom sliding bolt activator



## **Vertical Section**





## **Horizontal Section**



\* Min/Max dimensions are fabrication limits and do not account for job-specific conditions.

Please consult shop drawings or local Moderco distributor prior to sizing pockets.