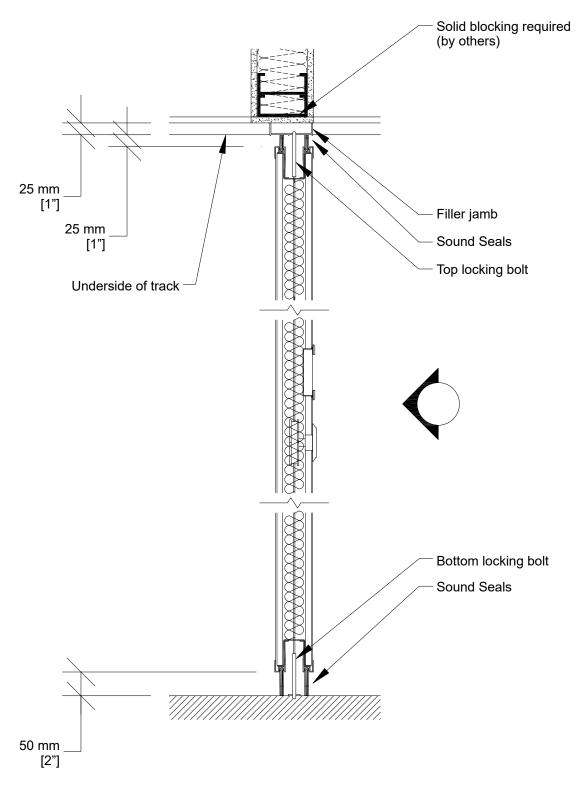

## Technical Data Sheet Excel 700 PA-72B Pocket Door



## PA-72B Acoustical Pocket Door

- 2 bi-folding sections
- Same core construction as movable partition panels
- Same surface finish as movable partition / optional custom finish / unfinished
- Same frame finish as movable partition / optional custom finish
- · Fixed top and bottom sweeps
- · Top and bottom sliding bolts
- Optional lock for top and bottom sliding bolts
- Low profile steel hinges

- 1- Track
- 2- Flush pulls
- 3- Top and bottom sliding bolt activator



## **Vertical Section**





## **Horizontal Section**



\* Min/Max dimensions are fabrication limits and do not account for job-specific conditions.

Please consult shop drawings or local Moderco distributor prior to sizing pockets.