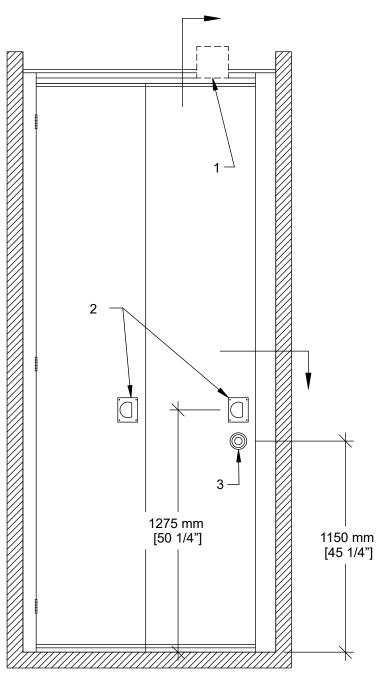

## Technical Data Sheet Excel 700 PA-72B Pocket Door



## PA-72B Acoustical Pocket Door

- 2 bi-folding sections
- Same core construction as movable partition panels
- Same surface finish as movable partition / optional custom finish / unfinished
- Same frame finish as movable partition / optional custom finish
- · Fixed top and bottom sweeps
- · Top and bottom sliding bolts
- Optional lock for top and bottom sliding bolts
- Low profile steel hinges

- 1- Track
- 2- Flush pulls
- 3- Top and bottom sliding bolt activator



## **Vertical Section**





## **Horizontal Section**



\* Min/Max dimensions are fabrication limits and do not account for job-specific conditions.

Please consult shop drawings or local Moderco distributor prior to sizing pockets.