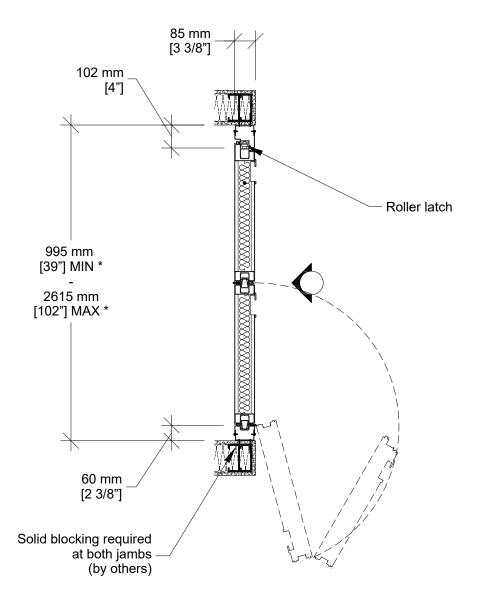

## **Horizontal Section**

\* Min/Max dimensions are fabrication limits and do not account for job-specific conditions.

Please consult shop drawings or local Moderco distributor prior to sizing pockets.