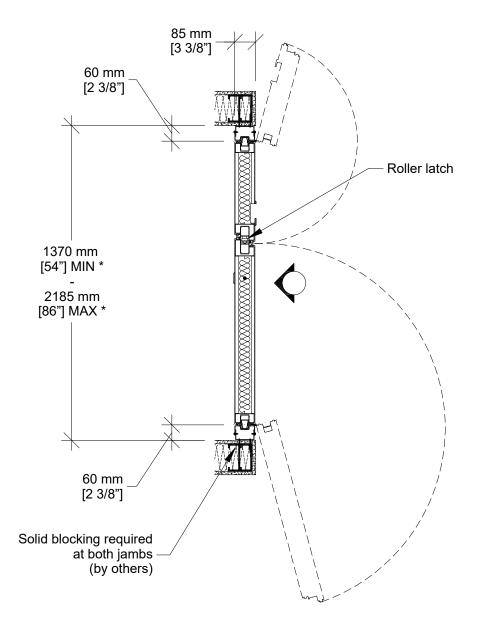

## **Horizontal Section**

\* Min/Max dimensions are fabrication limits and do not account for job-specific conditions.

Please consult shop drawings or local Moderco distributor prior to sizing pockets.