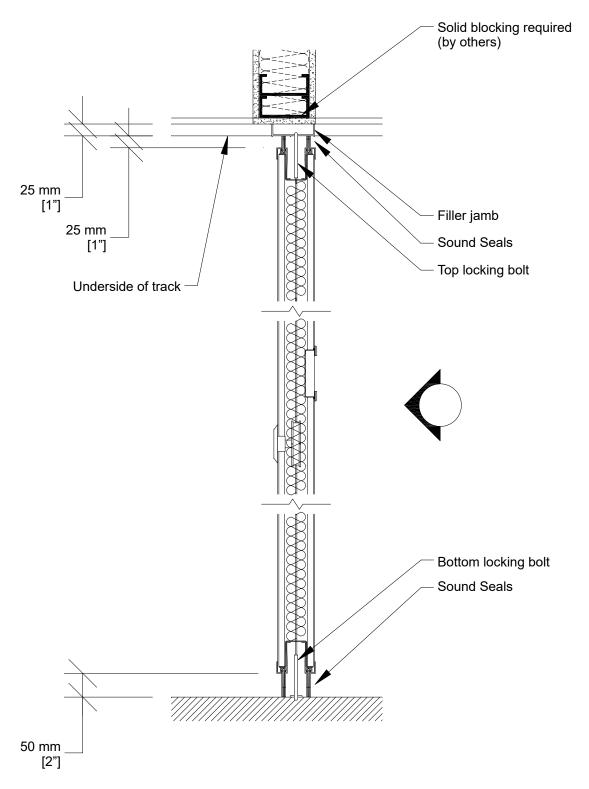

## Technical Data Sheet Excel 700 PA-72 Pocket Door



## PA-72 Acoustical Pocket Door

- · 2 independent sections
- Same core construction as movable partition panels
- Same surface finish as movable partition / optional custom finish / unfinished
- Same frame finish as movable partition / optional custom finish
- Fixed top and bottom sweeps
- · Top and bottom sliding bolts
- · Optional lock for top and bottom sliding bolts
- Low profile steel hinges

- 1- Track
- 2- Flush pull
- 3- Top and bottom sliding bolt activator



## **Vertical Section**





## **Horizontal Section**



\* Min/Max dimensions are fabrication limits and do not account for job-specific conditions.

Please consult shop drawings or local Moderco distributor prior to sizing pockets.