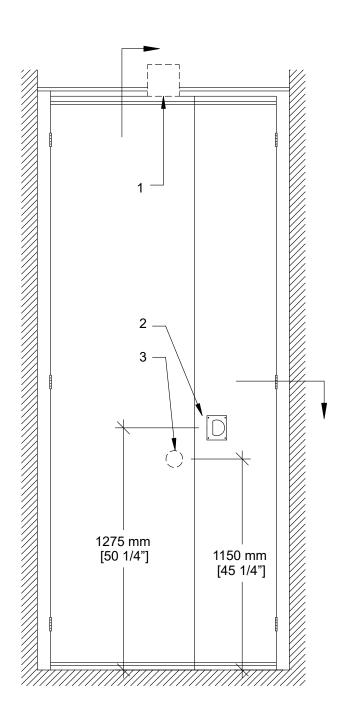

## Technical Data Sheet Excel 700 PA-72 Pocket Door



## PA-72 Acoustical Pocket Door

- · 2 independent sections
- Same core construction as movable partition panels
- Same surface finish as movable partition / optional custom finish / unfinished
- Same frame finish as movable partition / optional custom finish
- Fixed top and bottom sweeps
- · Top and bottom sliding bolts
- · Optional lock for top and bottom sliding bolts
- Low profile steel hinges

- 1- Track
- 2- Flush pull
- 3- Top and bottom sliding bolt activator



## **Vertical Section**





## **Horizontal Section**



\* Min/Max dimensions are fabrication limits and do not account for job-specific conditions.

Please consult shop drawings or local Moderco distributor prior to sizing pockets.