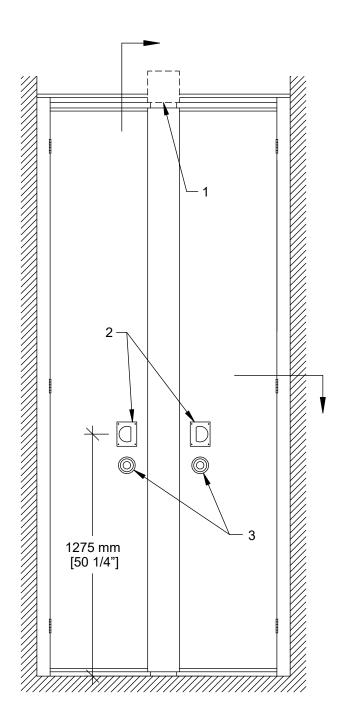

## PA-73 Acoustical Pocket Door

- 2 independent sections and 1 center flap
- Same core construction as movable partition panels
- Same surface finish as movable partition / optional custom finish / unfinished
- Same frame finish as movable partition / optional custom finish
- Fixed top, bottom and vertical sweeps
- Top and bottom sliding bolts
- · Optional lock for top and bottom sliding bolts
- Low profile steel hinges

- 1- Track
- 2- Flush pulls
- 3- Top and bottom sliding bolt activator