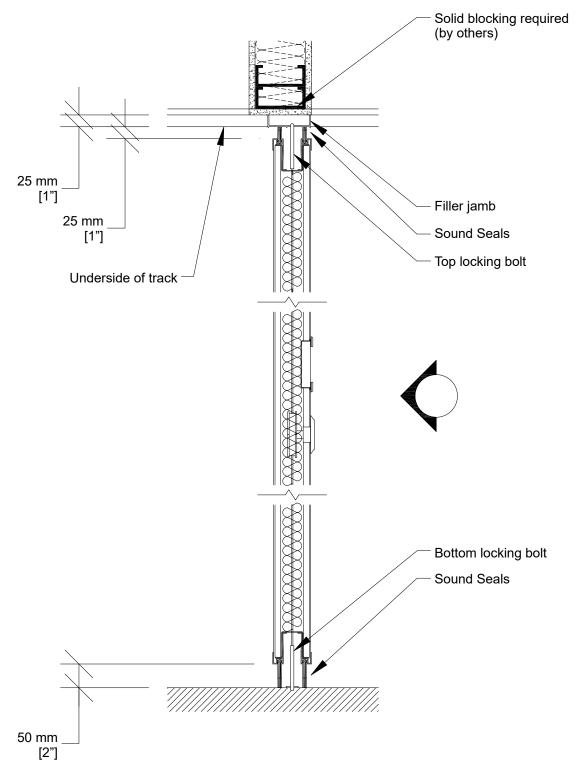

## Technical Data Sheet Excel 700 PA-73 Pocket Door



## PA-73 Acoustical Pocket Door

- 2 independent sections and 1 center flap
- Same core construction as movable partition panels
- Same surface finish as movable partition / optional custom finish / unfinished
- Same frame finish as movable partition / optional custom finish
- Fixed top, bottom and vertical sweeps
- Top and bottom sliding bolts
- · Optional lock for top and bottom sliding bolts
- Low profile steel hinges

- 1- Track
- 2- Flush pulls
- 3- Top and bottom sliding bolt activator



## **Vertical Section**





## **Horizontal Section**



\* Min/Max dimensions are fabrication limits and do not account for job-specific conditions.

Please consult shop drawings or local Moderco distributor prior to sizing pockets.