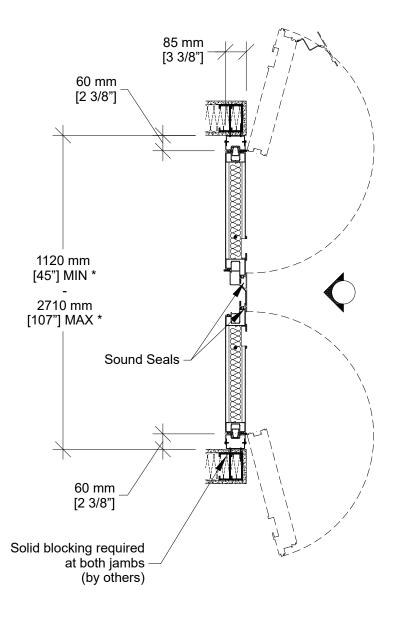

## **Horizontal Section**

\* Min/Max dimensions are fabrication limits and do not account for job-specific conditions.

Please consult shop drawings or local Moderco distributor prior to sizing pockets.