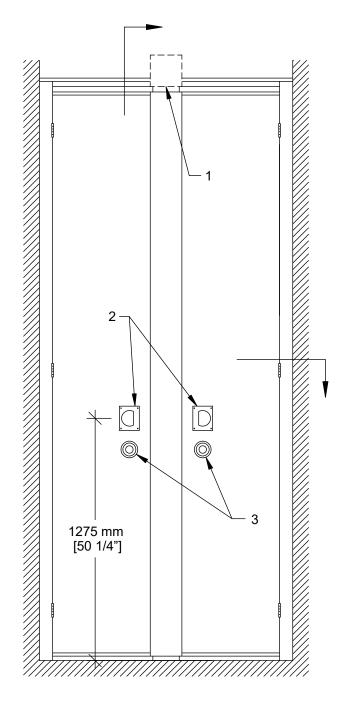

- 2- Flush pulls
- 3- Top and bottom sliding bolt activator

Vertical Section

700\_PN73\_DS\_24-11\_0

Horizontal Section

\* Min/Max dimensions are fabrication limits and do not account for job-specific conditions.