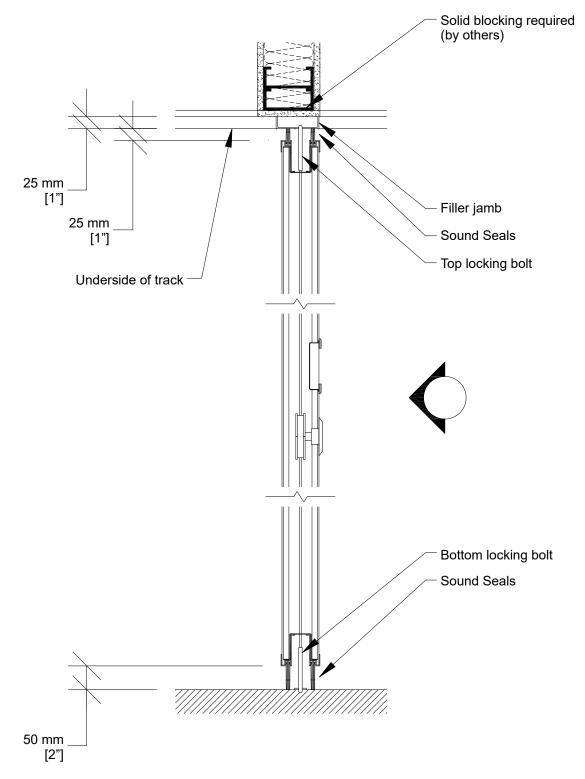

- 2- Flush pulls
- 3- Top and bottom sliding bolt activator

Vertical Section

700\_PN73\_DS\_24-11\_0

Horizontal Section

\* Min/Max dimensions are fabrication limits and do not account for job-specific conditions.