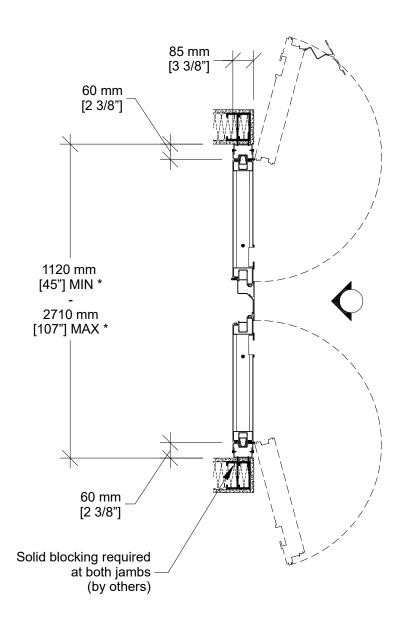

- 2- Flush pulls
- 3- Top and bottom sliding bolt activator

Vertical Section

700\_PN73\_DS\_24-11\_0

Horizontal Section

\* Min/Max dimensions are fabrication limits and do not account for job-specific conditions.

Please consult shop drawings or local Moderco distributor prior to sizing pockets.