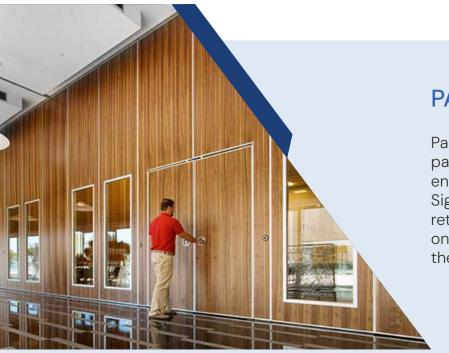

#### PASS DOORS 💥

Pass Doors may be incorporated in selected panels to provide egress, fire safety, service entrance or general access to an area. Signature Pass Doors all have mechanical retractable bottom seals, no sweeps dragging on the floor, and are constructed to match the panel.