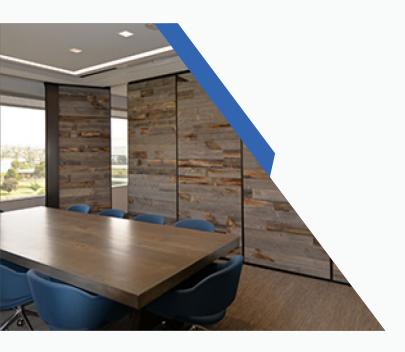

## LIMITLESS FINISH XX POSSIBILITIES

Traditional vinyl, fabric, and acoustical wallcoverings are available in a variety of colors and textures. The Signature offers far more including: Plastic Laminates, Wood veneers, & Specialty steels (to name a few). Our Installing Distributors will work with you on applied millwork moldings, inset trims and other custom design finishes.