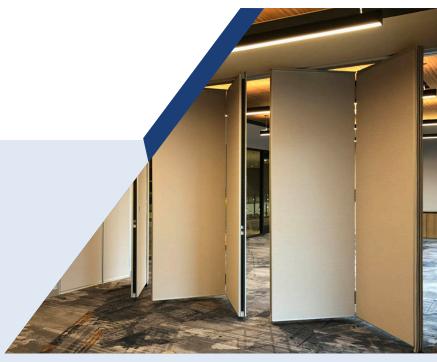

#### SINGLE PANELS 💥

Single panel configurations allow the greatest flexibility in layouts. The panels can be used in openings of unlimited width and in multiple locations should the layout require flexibility.