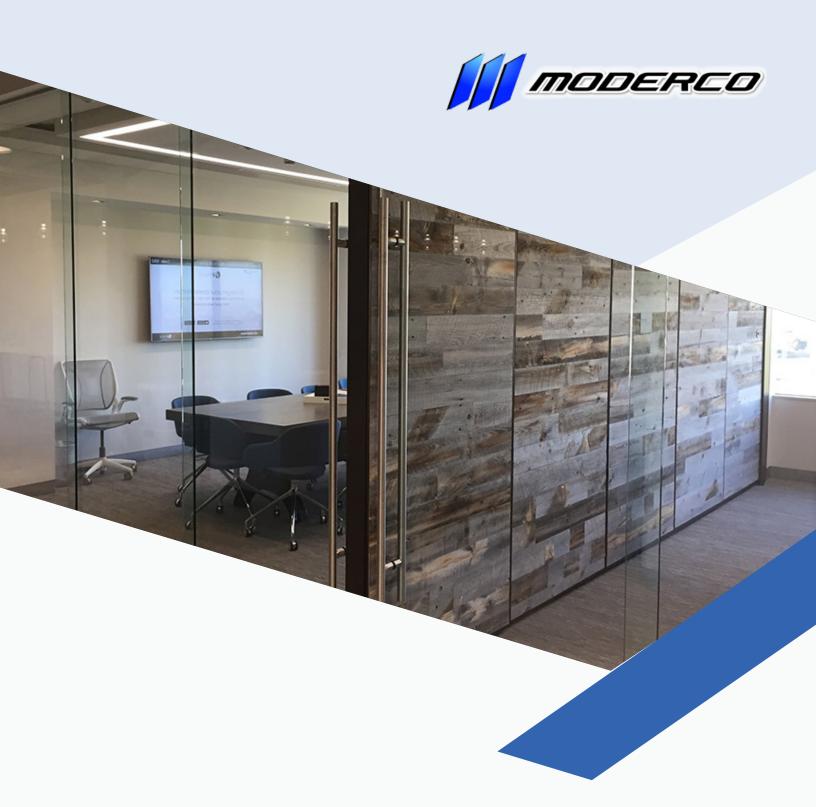

# SIGNATURE 800 OPERABLE PARTITION

## LIMITLESS FINISH XX POSSIBILITIES

Traditional vinyl, fabric, and acoustical wallcoverings are available in a variety of colors and textures. The Signature offers far more including: Plastic Laminates, Wood veneers, & Specialty steels (to name a few). Our Installing Distributors will work with you on applied millwork moldings, inset trims and other custom design finishes.