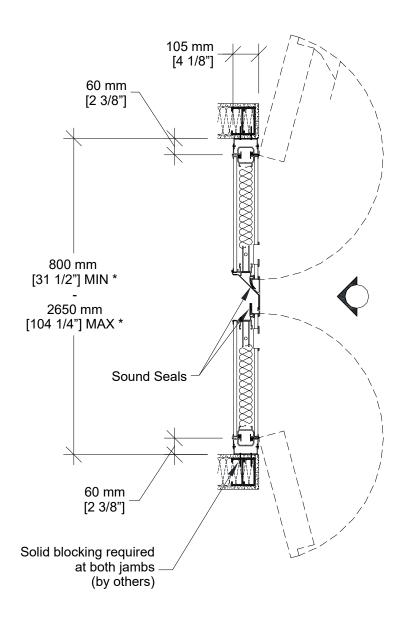

- 1- Track
- 2- Flush pulls
- 3- Top and bottom sliding bolt activator

Vertical Section

800\_PA83\_DS\_24-11\_0

**Horizontal Section** 

\* Min/Max dimensions are fabrication limits and do not account for job-specific conditions.

Please consult shop drawings or local Moderco distributor prior to sizing pockets.