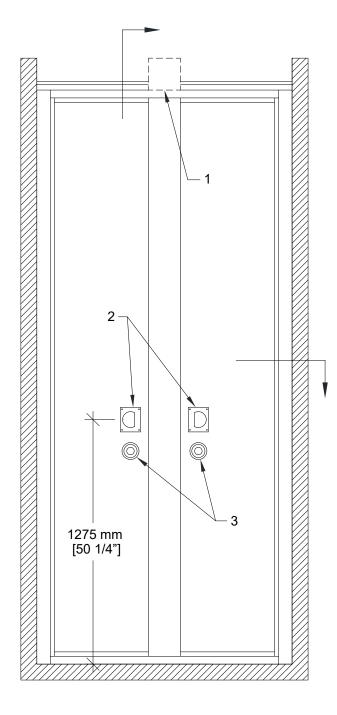

- 1- Track
- 2- Flush pulls
- 3- Top and bottom sliding bolt activator

Vertical Section

800\_PA83\_DS\_24-11\_0

**Horizontal Section** 

\* Min/Max dimensions are fabrication limits and do not account for job-specific conditions.