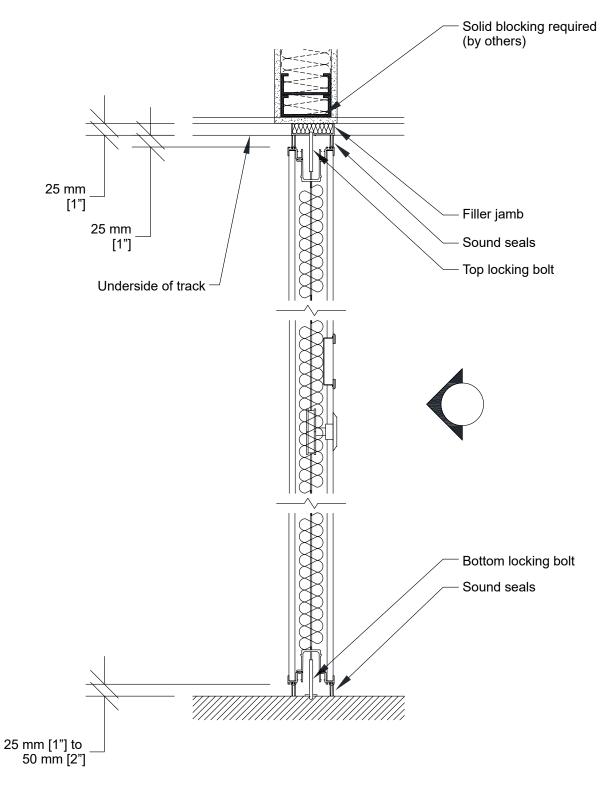

- 1- Track
- 2- Flush pulls
- 3- Top and bottom sliding bolt activator

Vertical Section

800\_PA83\_DS\_24-11\_0

**Horizontal Section** 

\* Min/Max dimensions are fabrication limits and do not account for job-specific conditions.