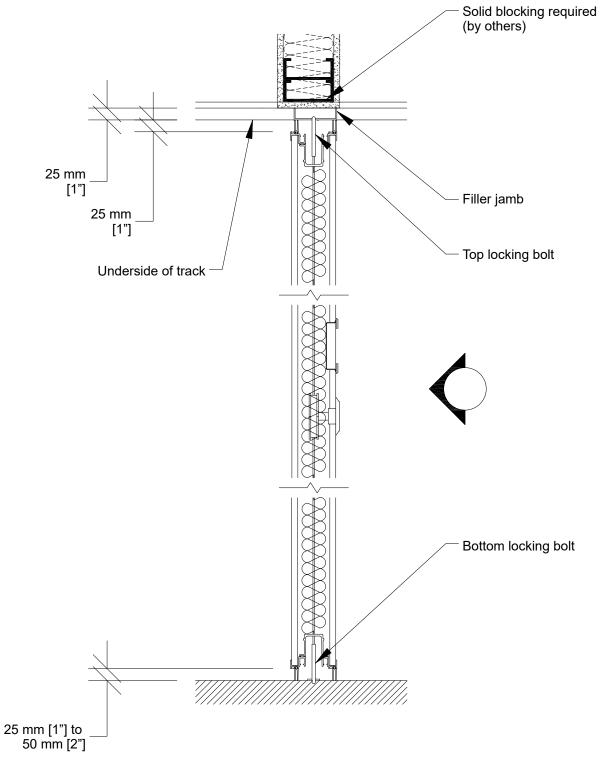

## Technical Data Sheet Signature 800 PN-83 Pocket Door



## PN-83 Non-acoustical Pocket Door

- 2 independent sections and 1 hinged center flap
- Same basic construction as movable partition panels
- Same surface finish as movable partition / optional custom finish / unfinished
- Same frame finish as movable partition / optional custom finish
- Low profile hinges
- · Top and bottom sliding bolts
- Optional lock for top and bottom sliding bolts

- 1- Track
- 2- Flush pulls
- 3- Top and bottom sliding bolt activator



## **Vertical Section**





## **Horizontal Section**



\* Min/Max dimensions are fabrication limits and do not account for job-specific conditions.

Please consult shop drawings or local Moderco distributor prior to sizing pockets.