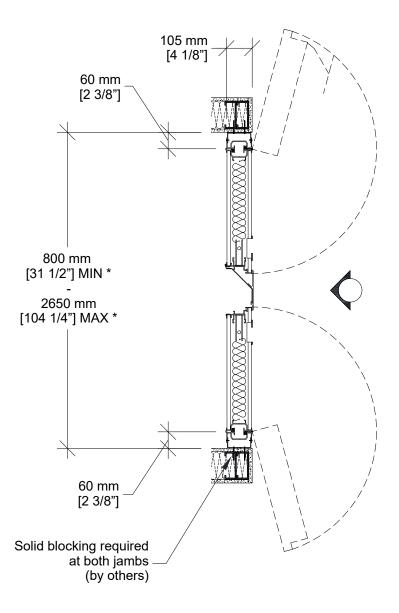

## **Horizontal Section**

\* Min/Max dimensions are fabrication limits and do not account for job-specific conditions.

Please consult shop drawings or local Moderco distributor prior to sizing pockets.