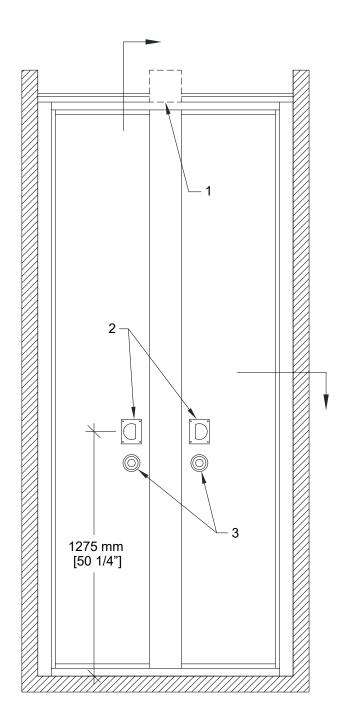

## PN-83 Non-acoustical Pocket Door

- 2 independent sections and 1 hinged center flap
- Same basic construction as movable partition panels
- Same surface finish as movable partition / optional custom finish / unfinished
- Same frame finish as movable partition / optional custom finish
- Low profile hinges
- · Top and bottom sliding bolts
- Optional lock for top and bottom sliding bolts

- 1- Track
- 2- Flush pulls
- 3- Top and bottom sliding bolt activator